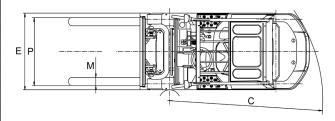

| Displacement              |                    |                                          | 2488                           |
|                  | 41                 | Fuel                                     | Fuel Tank Capacity        |                    | Gallons                                  | 18.5                           |
|                  | 42                 | Transmission                             | Speed Forward/Reverse     |                    |                                          | 1-1 power shift T/M            |
|                  | 43                 | Operating Pressure                       | Hydraulic System Pressure |                    | lbs.                                     | 397                            |







Remarks: Helmar Incorporated reserves the right to make any changes without notice concerning specifications detailed in this brochure.