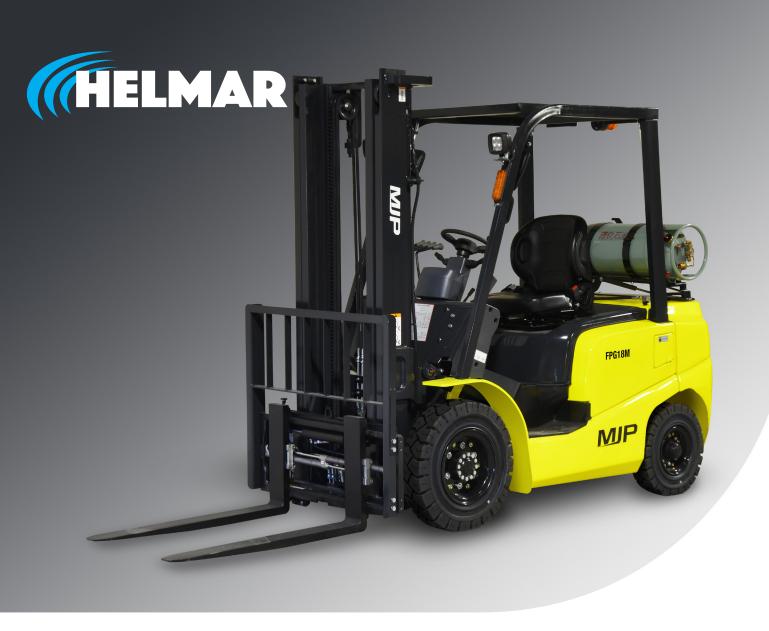

**Gas/LPG Powered** 

# **Counterbalanced Forklift**

FPG18M SERIES - 3960lbs.

## **Pneumatic Tires**

- **▼** Better operator comfort and controllability
- **✓** Standard components for easy service and maintenance
- Enhanced environmental friendliness and increased economy

#### **FPG18M SERIES**