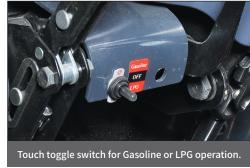

#### **STANDARD FEATURES & COMPARISON CHART**

- Automatic Transmission
- LPG/Gasoline Dual Fuel System (Impco)
- · Swing out/down Propane Tank Bracket
- 4VS Control Valve
- 42" forks
- Solid Pneumatic Tire (Ideal)
- K25 Engine
- Head Lamps and Rear Lamps
- Strobe Lamp (Amber)
- Back up Alarm
- Suspension Seat/ 60" Retractable Seat Belt