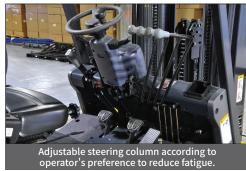

#### **SERIES FEATURES & COMFORT**

Wide step for easy entry, and spacious leg & foot room.

Wide view mast offers good driving vision.