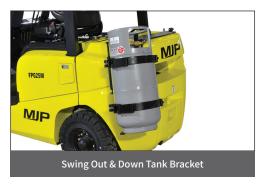

#### **STANDARD FEATURES & COMPARISON CHART**

- Automatic Transmission
- LPG/Gasoline Dual Fuel System (Impco)
- · Swing out/down Propane Tank Bracket
- 4VS Control Valve
- 42" forks
- Solid Pneumatic Tire (Ideal)
- K25 Engine
- Head Lamps and Rear Lamps
- Strobe Lamp (Amber)
- Back up Alarm
- Suspension Seat/ 60" Retractable Seat Belt