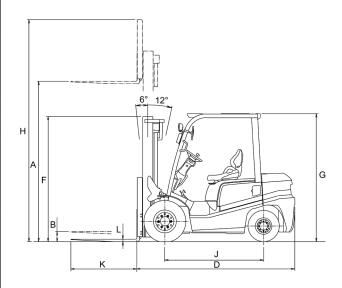

#### **SERIES FEATURES & COMFORT**

Wide step for easy entry, and spacious leg & foot room.

Wide view mast offers good driving vision.

#### GAS/LPG POWERED FORKLIFT TRUCK FPG18M SERIES (PARAMETER AND PERFORMANCE)

|                  | 1                  | Manufacturer                             |                           |                    |                                          | HELMAR                         |
|------------------|--------------------|------------------------------------------|---------------------------|--------------------|------------------------------------------|--------------------------------|
| C                | 2                  |                                          |                           |                    |                                          | FPG18M Series                  |
| Characteristics  | 3                  | Model                                    |                           |                    | lbs.                                     | 3,960                          |
| cte              | 4                  | Load Capacity Load Center                |                           |                    | Inches                                   | 19 11/16                       |
| risti            | 5                  |                                          |                           |                    | inches                                   | Gas / Lpg                      |
| SS               | 6                  | Power Type Wheels (X=driv                | on\                       | Front / Rear       |                                          | 2x2                            |
|                  | 7                  | Maximum Fork                             |                           | FIOIIL/ Real       | Inches                                   | 118 7/64                       |
| Dimensions       | 8                  |                                          |                           |                    | Inches                                   | 4.33                           |
|                  | 9                  | Free Lift Height (B)                     |                           |                    | Inches                                   | 4.33<br>42 x 4 x 1.75          |
|                  | 10                 |                                          |                           | L ×W × T           |                                          |                                |
|                  | 11                 | Tilt Angle Fwd. / Bwd.                   |                           | deg.<br>Inches     | 6/12<br>100 <sup>5</sup> / <sub>16</sub> |                                |
|                  | 12                 | Length to fork face (D)                  |                           |                    | Inches                                   | 45 <sup>3</sup> / <sub>4</sub> |
|                  | 12                 | Overall Width (E)                        |                           |                    | inches                                   | 87.50                          |
|                  | 13 Mast Height For | k Lowered(F)                             | 2 Stage                   | Inches             | 82.50                                    |                                |
| ensi             |                    |                                          |                           | 3 Stage<br>2 Stage |                                          | 137.80                         |
| ons              | 14                 | Mast Height Fo<br>(With Backrest)        | rk raised<br>(H)          |                    | Inches                                   |                                |
|                  | 15                 |                                          |                           | 3 Stage            |                                          | 185.00<br>81.10                |
|                  | 15                 | Overhead Guard Height(G)                 |                           |                    | Inches                                   |                                |
|                  | 16                 | Operator's Sea                           |                           |                    | Inches                                   | 39.65                          |
|                  | 17                 | Turning Radius                           |                           | front aylo to      | Inches                                   | 81.50                          |
|                  | 18                 | front face of for                        |                           | ווטווג מגופ נט     | Inches                                   | 15.55                          |
|                  | 19                 | Basic Right Ang<br>(Add load leng        |                           |                    | Inches                                   | 115.24                         |
|                  | 20                 | 20<br>21 Speeds<br>22                    | Travel, Max.              | Full Load          | mph                                      | 8.69                           |
|                  | 20                 |                                          |                           | No Load            | mph                                      | 9                              |
| Performance      | 21                 |                                          | Lifting                   | Full Load          | inches/sec                               | 17 3/4                         |
|                  |                    |                                          |                           | No Load            | inches/sec                               | 19 <sup>3</sup> / <sub>4</sub> |
|                  | 22                 |                                          | Lowering -                | Full Load          | inches/sec                               | 17 3/4                         |
|                  |                    |                                          |                           | No Load            | inches/sec                               | 21 5/8                         |
|                  | 23                 | Max.<br>Gradeability                     | Full Load                 |                    | %                                        | 15                             |
| Če               |                    | Total Weight (with the standard battery) |                           |                    | lbs.                                     | 6790                           |
|                  | 24<br>Weight       | Full Load                                | Front                     | lbs.               | 9656                                     |                                |
|                  |                    |                                          | Rear                      | lbs.               | 1102                                     |                                |
|                  | 25                 | Distribution                             | No Load                   | Front              | lbs.                                     | 3075                           |
|                  | 26                 |                                          |                           | Rear               | lbs.                                     | 3714                           |
| Chassis & Wheels | 27                 |                                          | Number                    | Front / Rear       |                                          | 2/2                            |
|                  | 28                 | Tires                                    | Size                      | Front              |                                          | 6.50 x 10                      |
|                  | 29                 |                                          |                           | Rear               |                                          | 5.00 x 8                       |
|                  | 30                 | Wheelbase (J)                            | Wheelbase (J)             |                    |                                          | 56.1                           |
|                  | 31                 | Tread                                    | Front / Rear              |                    | Inches                                   | 35.03 / 35.43                  |
|                  | 32                 | Ground Lowest (Mast)                     |                           | Inches             | 4.53                                     |                                |
|                  | 33                 | Clearance Chassis                        |                           |                    | Inches                                   | 4.13                           |
|                  | 34                 | Brake Service Brake Park Brake           |                           | e                  |                                          | Hydraulic                      |
|                  | 35                 |                                          |                           |                    | Hand Lever                               |                                |
| P                | 36                 | Battery                                  | Voltage/Capacity          |                    | V/Ah                                     | 12 volt                        |
|                  | 36                 | Model<br>Rated Power                     |                           |                    | K25                                      |                                |
|                  | 37                 |                                          |                           |                    | kw/RPM                                   | 37.4 / 2300                    |
| owe              | 38                 | Engine                                   | Rated Torqu               |                    |                                          | 177 / 1600                     |
| Power Train      | 39                 |                                          | Number of Cylinders       |                    |                                          | 4                              |
|                  | 40                 |                                          | Displacement              |                    |                                          | 2488                           |
|                  | 41                 | Fuel                                     | Fuel Tank Capacity        |                    | Gallons                                  | 18.5                           |
|                  | 42                 | Transmission                             | Speed Forward/Reverse     |                    |                                          | 1-1 power shift T/M            |
|                  | 43                 | Operating Pressure                       | Hydraulic System Pressure |                    | lbs.                                     | 397                            |

Remarks: Helmar Incorporated reserves the right to make any changes without notice concerning specifications detailed in this brochure.