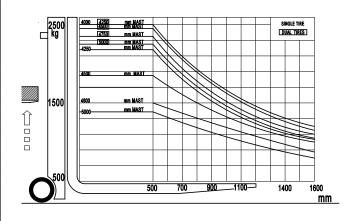

#### **FPG18M SERIES**

### **FEATURES & COMPARISONS**

| Model     | 2 Stage  | 3 Stage  | CASCADE<br>Fork Positioner & Side Shifter |
|-----------|----------|----------|-------------------------------------------|
| FPG18M-12 | <b>/</b> |          |                                           |
| FPG18M-14 | 1        |          | <b>✓</b>                                  |
| FPG18M-16 |          | <b>/</b> |                                           |
| FPG18M-18 |          | 1        | <b>✓</b>                                  |