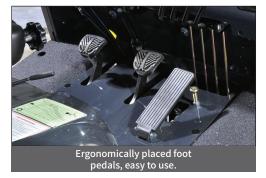

#### **SERIES FEATURES & COMFORT**

Wide step for easy entry, and spacious leg & foot room.

Wide view mast offers good driving vision.