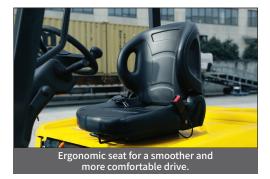

#### **SERIES FEATURES & COMFORT**

Wide step for easy entry, and spacious leg & foot room.

Wide view mast offers good driving vision.