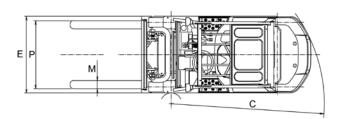

### GAS/LPG POWERED FORKLIFT TRUCK FCG25M SERIES (PARAMETER AND PERFORMANCE)

|                  | 1  | Manufacturer                                                              |                      |               |                                | HELMAR                           |
|------------------|----|---------------------------------------------------------------------------|----------------------|---------------|--------------------------------|----------------------------------|
| Characteristics  | 2  | Model                                                                     |                      |               |                                | FCG25M Series                    |
|                  | 3  |                                                                           |                      |               | lbs.                           | 5,000                            |
|                  | 4  | Load Capacity<br>Load Center                                              |                      |               | Inches                         | 19.685                           |
|                  | 5  | Power Type                                                                |                      |               | inches                         | Gas/Lpg                          |
|                  | 6  | Wheels (X=driven) Front / Rear                                            |                      |               |                                | 2x2                              |
|                  | 7  | ,                                                                         | ,                    | rione/itea    | Inches                         | 118.2                            |
| Dii              | 8  | Maximum Fork Height (A)<br>Free Lift Height (B)                           |                      |               | Inches                         | 6.304                            |
|                  | 9  | Fork Size (K, L, M) $L \times W \times T$                                 |                      |               | Inches                         | 42 x 4 x 1.75                    |
|                  | 10 |                                                                           |                      | Fwd. / Bwd.   | deg.                           | 6/6                              |
|                  | 10 | Length to fork face (D)                                                   |                      |               | Inches                         | 91 <sup>21</sup> / <sub>32</sub> |
|                  | 12 | Overall Width (E)                                                         |                      |               | Inches                         | 38.95                            |
|                  | 13 | Mast Height Fork Lowered(F)                                               |                      |               | Inches                         | 78 <sup>31</sup> / <sub>32</sub> |
| nen              |    |                                                                           |                      |               | inches                         | n/a                              |
| Dimensions       | 14 | Mast Height Fork raised<br>(With Backrest) (H)                            |                      | 3 Stage       | Inches                         | 158 21/32                        |
| SI               | 15 | Overhead Guard Height(G)                                                  |                      | Inches        | 80 <sup>1</sup> / <sub>8</sub> |                                  |
|                  | 16 | Operator's Seat Height                                                    |                      |               | Inches                         | 40.85                            |
|                  | 17 | Turning Radius(C)                                                         |                      |               | Inches                         | 98 <sup>27</sup> / <sub>64</sub> |
|                  |    | Load Distance (Centerline of front axle to                                |                      |               | Inches                         |                                  |
|                  | 18 | front face of forks)                                                      |                      |               | Inches                         | 17 <sup>13</sup> / <sub>32</sub> |
|                  | 19 | Basic Right Angle Stacking Aisle Width<br>(Add load length and clearance) |                      |               | Inches                         | 98.425                           |
|                  | 20 |                                                                           |                      | Full Load     | mph                            | 10.87                            |
|                  | 20 |                                                                           | Travel, Max.         | No Load       | mph                            | 11.8                             |
|                  | 21 | Speeds                                                                    | Lifting              | Full Load     | inches/sec                     | 21.67                            |
|                  |    |                                                                           |                      | No Load       | inches/sec                     | 22.85                            |
| Performance      |    |                                                                           |                      | Full Load     | inches/sec                     | 22.85                            |
|                  | 22 |                                                                           | Lowering             | No Load       | inches/sec                     | 24.5                             |
|                  | 23 | Max.<br>Gradeability Full Load                                            |                      |               | %                              | 10                               |
| Се               | 25 | Total Weight (with the standard battery)                                  |                      |               | lbs.                           | 8366.54                          |
|                  | 24 | Weight                                                                    | Full Load<br>No Load | Front         | lbs.                           | 11840.85                         |
|                  |    |                                                                           |                      | Rear          | lbs.                           | 1565.55                          |
|                  | 25 |                                                                           |                      | Front         | lbs.                           | 3064.95                          |
|                  | 26 |                                                                           |                      | Rear          | lbs.                           | 4828.95                          |
|                  | 27 | Number                                                                    |                      | Front / Rear  |                                | 2/2                              |
|                  | 28 | Tires                                                                     | Size                 | Front         |                                | 21 x 8 x 15                      |
| Cha              | 29 |                                                                           |                      | Rear          |                                | 16.25 x 6 x 11.25                |
| Chassis & Wheels | 30 | Wheelbase (J)                                                             |                      |               | Inches                         | 55 <sup>1</sup> / <sub>8</sub>   |
|                  | 31 | Tread                                                                     | Front / Rear         |               | Inches                         | 38 <sup>3</sup> / <sub>16</sub>  |
|                  | 32 | Ground                                                                    | Lowest (Ma           | st)           | Inches                         | 4.3                              |
|                  | 33 | Clearance Chassis                                                         |                      |               | Inches                         | 4.96                             |
|                  | 34 | Brake                                                                     | Service Bra          | Service Brake |                                | Hydraulic                        |
|                  | 35 | Park Brake                                                                |                      |               | Hand Lever                     |                                  |
| Power Train      | 36 | Battery                                                                   | Voltage/Capacity     |               | V/Ah                           | 12v/60ah                         |
|                  | 36 |                                                                           | Model                |               |                                | K21                              |
|                  | 37 |                                                                           | Rated Power          |               | kw/RPM                         | 42.2/2700                        |
|                  | 38 | Engine Rated Torque                                                       |                      |               | 155/1600                       |                                  |
|                  | 39 |                                                                           | Number of Cylinders  |               |                                | 4                                |
|                  | 40 |                                                                           | Displaceme           | nt            |                                | 2488                             |
|                  | 41 | Fuel                                                                      | Fuel Tank C          | apacity       | Gallons                        | 18.5                             |
|                  | 42 | Transmission                                                              | Speed Forw           | ard/Reverse   |                                | 1-1 Power Shift T/M              |
|                  | 43 | Operating Pressure                                                        | Hydraulic Sy         | stem Pressure | lbs.                           | 395                              |