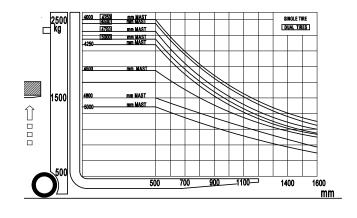

| Displaceme           | nt            |                                | 2488                             |
|                  | 41 | Fuel                                                                      | Fuel Tank C          | apacity       | Gallons                        | 18.5                             |
|                  | 42 | Transmission                                                              | Speed Forw           | ard/Reverse   |                                | 1-1 Power Shift T/M              |
|                  | 43 | Operating Pressure                                                        | Hydraulic Sy         | stem Pressure | lbs.                           | 395                              |







Remarks: Helmar Incorporated reserves the right to make any changes without notice concerning specifications detailed in this brochure.