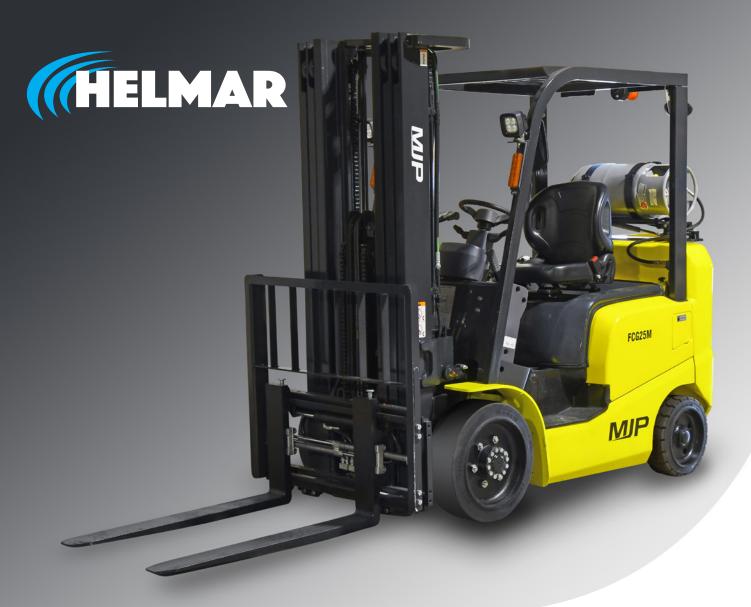

# **Counterbalanced Forklift** FCG25M SERIES - 5000lbs Cushion Tires

Better operator comfort and controllability

Standard components for easy service and maintenance

Enhanced environmental friendliness and increased economy

### FCG25M SERIES FEATURES & COMPARISONS

#### **STANDARD FEATURES & COMPARISON CHART**

- Automatic Transmission
- LPG/Gasoline Dual Fuel System (Impco)
- Swing out/down Propane Tank Bracket
- 4VS Control Valve
- 42" forks
- Solid Pneumatic Tire (Ideal)
- K21 Engine
- Head Lamps and Rear Lamps
- Strobe Lamp (Amber)
- Back up Alarm
- Suspension Seat/ 60" Retractable Seat Belt