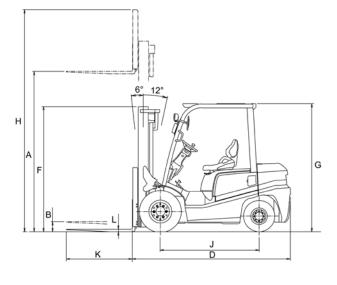

### GAS/LPG POWERED FORKLIFT TRUCK FCG25M SERIES (PARAMETER AND PERFORMANCE)

|                  | 1  | Manufacturer                                                              |                      |               |                                | HELMAR                           |
|------------------|----|---------------------------------------------------------------------------|----------------------|---------------|--------------------------------|----------------------------------|
| Characteristics  | 2  | Model                                                                     |                      |               |                                | FCG25M Series                    |
|                  | 3  |                                                                           |                      |               | lbs.                           | 5,000                            |
|                  | 4  | Load Capacity<br>Load Center                                              |                      |               | Inches                         | 19.685                           |
|                  | 5  | Power Type                                                                |                      |               | inches                         | Gas/Lpg                          |
|                  | 6  | Wheels (X=driven) Front / Rear                                            |                      |               |                                | 2x2                              |
|                  | 7  | ,                                                                         | ,                    | rione/itea    | Inches                         | 118.2                            |
| Dii              | 8  | Maximum Fork Height (A)<br>Free Lift Height (B)                           |                      |               | Inches                         | 6.304                            |
|                  | 9  | Fork Size (K, L, M) $L \times W \times T$                                 |                      |               | Inches                         | 42 x 4 x 1.75                    |
|                  | 10 |                                                                           |                      | Fwd. / Bwd.   | deg.                           | 6/6                              |
|                  | 10 | Length to fork face (D)                                                   |                      |               | Inches                         | 91 <sup>21</sup> / <sub>32</sub> |
|                  | 12 | Overall Width (E)                                                         |                      |               | Inches                         | 38.95                            |
|                  | 13 | Mast Height Fork Lowered(F)                                               |                      |               | Inches                         | 78 <sup>31</sup> / <sub>32</sub> |
| nen              |    |                                                                           |                      |               | inches                         | n/a                              |
| Dimensions       | 14 | Mast Height Fork raised<br>(With Backrest) (H)                            |                      | 3 Stage       | Inches                         | 158 21/32                        |
| SI               | 15 | Overhead Guard Height(G)                                                  |                      | Inches        | 80 <sup>1</sup> / <sub>8</sub> |                                  |
|                  | 16 | Operator's Seat Height                                                    |                      |               | Inches                         | 40.85                            |
|                  | 17 | Turning Radius(C)                                                         |                      |               | Inches                         | 98 <sup>27</sup> / <sub>64</sub> |
|                  |    | Load Distance (Centerline of front axle to                                |                      |               | Inches                         |                                  |
|                  | 18 | front face of forks)                                                      |                      |               | Inches                         | 17 <sup>13</sup> / <sub>32</sub> |
|                  | 19 | Basic Right Angle Stacking Aisle Width<br>(Add load length and clearance) |                      |               | Inches                         | 98.425                           |
|                  | 20 |                                                                           |                      | Full Load     | mph                            | 10.87                            |
|                  | 20 |                                                                           | Travel, Max.         | No Load       | mph                            | 11.8                             |
|                  | 21 | Speeds                                                                    | Lifting              | Full Load     | inches/sec                     | 21.67                            |
|                  |    |                                                                           |                      | No Load       | inches/sec                     | 22.85                            |
| Performance      |    |                                                                           |                      | Full Load     | inches/sec                     | 22.85                            |
|                  | 22 |                                                                           | Lowering             | No Load       | inches/sec                     | 24.5                             |
|                  | 23 | Max.<br>Gradeability Full Load                                            |                      |               | %                              | 10                               |
| Се               | 25 | Total Weight (with the standard battery)                                  |                      |               | lbs.                           | 8366.54                          |
|                  | 24 | Weight                                                                    | Full Load<br>No Load | Front         | lbs.                           | 11840.85                         |
|                  |    |                                                                           |                      | Rear          | lbs.                           | 1565.55                          |
|                  | 25 |                                                                           |                      | Front         | lbs.                           | 3064.95                          |
|                  | 26 |                                                                           |                      | Rear          | lbs.                           | 4828.95                          |
|                  | 27 | Number                                                                    |                      | Front / Rear  |                                | 2/2                              |
|                  | 28 | Tires                                                                     | Size                 | Front         |                                | 21 x 8 x 15                      |
| Cha              | 29 |                                                                           |                      | Rear          |                                | 16.25 x 6 x 11.25                |
| Chassis & Wheels | 30 | Wheelbase (J)                                                             |                      |               | Inches                         | 55 <sup>1</sup> / <sub>8</sub>   |
|                  | 31 | Tread                                                                     | Front / Rear         |               | Inches                         | 38 <sup>3</sup> / <sub>16</sub>  |
|                  | 32 | Ground                                                                    | Lowest (Ma           | st)           | Inches                         | 4.3                              |
|                  | 33 | Clearance Chassis                                                         |                      |               | Inches                         | 4.96                             |
|                  | 34 | Brake                                                                     | Service Bra          | Service Brake |                                | Hydraulic                        |
|                  | 35 | Park Brake                                                                |                      |               | Hand Lever                     |                                  |
| Power Train      | 36 | Battery                                                                   | Voltage/Capacity     |               | V/Ah                           | 12v/60ah                         |
|                  | 36 |                                                                           | Model                |               |                                | K21                              |
|                  | 37 |                                                                           | Rated Power          |               | kw/RPM                         | 42.2/2700                        |
|                  | 38 | Engine Rated Torque                                                       |                      |               | 155/1600                       |                                  |
|                  | 39 |                                                                           | Number of Cylinders  |               |                                | 4                                |
|                  | 40 |                                                                           | Displaceme           | nt            |                                | 2488                             |
|                  | 41 | Fuel                                                                      | Fuel Tank C          | apacity       | Gallons                        | 18.5                             |
|                  | 42 | Transmission                                                              | Speed Forw           | ard/Reverse   |                                | 1-1 Power Shift T/M              |
|                  | 43 | Operating Pressure                                                        | Hydraulic Sy         | stem Pressure | lbs.                           | 395                              |