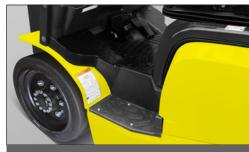

## **SERIES FEATURES & COMFORT**

Wide step for easy entry, and spacious leg & foot room.

Wide view mast offers good driving vision.

OPS: preventing accidents and keeping workers in the operating areas safe.