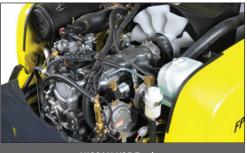

| <ul> <li>✓</li> </ul>                     |

## **SERIES FEATURES & COMFORT**



Wide step for easy entry, and spacious leg & foot room.



Wide view mast offers good driving vision.



OPS: preventing accidents and keeping workers in the operating areas safe.



Ergonomic seat for a smoother and more comfortable drive.



pedals, easy to use.



Swing Out & Down Tank Bracket



Adjustable steering column according to operator's preference to reduce fatigue.



Touch toggle switch for Gasoline or LPG operation.



NISSAN K25 Engine

### GAS/LPG POWERED FORKLIFT TRUCK FCG25M SERIES (PARAMETER AND PERFORMANCE)

|                  | 1  | Manufacturer                                                              |                      |               |                                | HELMAR                           |
|------------------|----|---------------------------------------------------------------------------|----------------------|---------------|--------------------------------|----------------------------------|
| Characteristics  | 2  | Model                                                                     |                      |               |                                | FCG25M Series                    |
|                  | 3  |